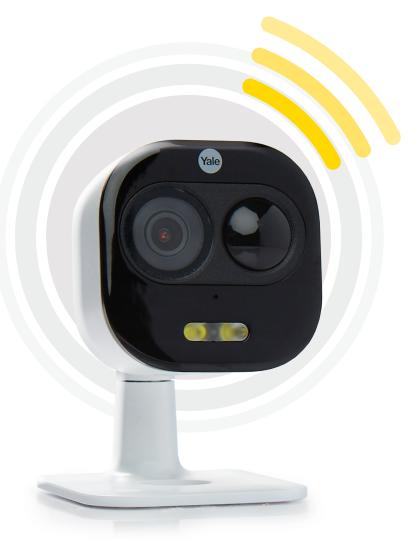

# All-in-One Camera

## All in one

The All-in-One camera keeps your home secure, wherever you are. Receive instant alerts of what's going on at home. It is everything you need to keep track of postal deliveries, friends visiting or the dog walker arriving. Smart connected security for real life so you can enjoy total peace of mind, from anywhere.