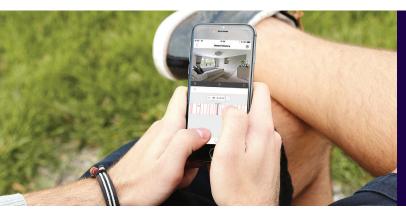

#### Live viewing

View your live stream any time you like, from wherever you are. It's everything you need to keep track of postal deliveries, friends visiting or the dog walker arriving.

## App controlled

The Yale View App gives you control of your All-in-One Outdoor Camera and enables you to view live stream of your home from anywhere via your smartphone or tablet (WiFi or 3G/4G connection required).